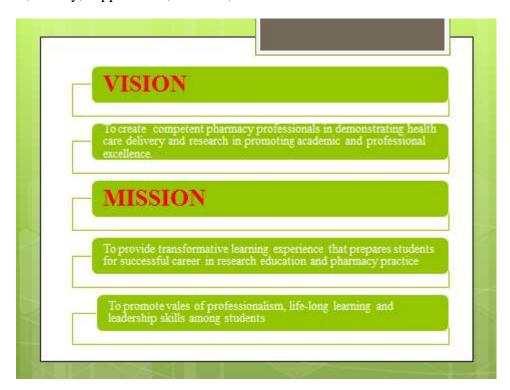

#### **Response**

The college was established with the Vision and Mission statements in consultation with internal and external stakeholders, taking into account the college's scope and growth as well as future societal needs. Internal stakeholders included management, governing body members, faculty, support staff, students, etc.