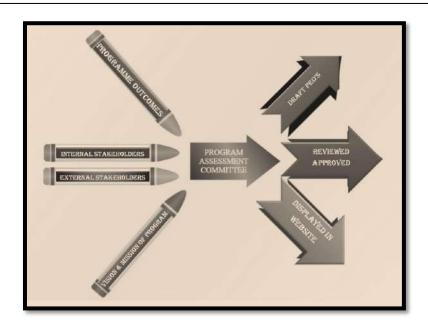

#### **Response**

The college was established with the Vision and Mission statements in consultation with internal and external stakeholders, taking into account the college's scope and growth as well as future societal needs. Internal stakeholders included management, governing body members, faculty, support staff, students, etc.