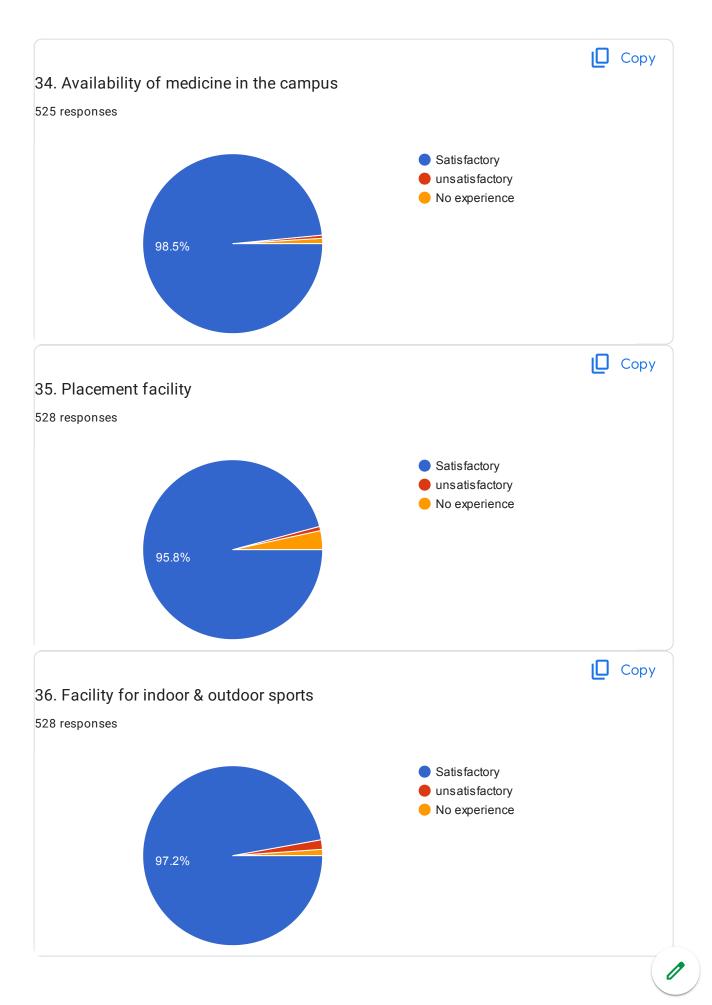

up internet connection Increase internet speed more sports periods no picnics were planed and took provide A.C Buses Need culturals More internet connection No Suggestions increase internet speed Need internet facility need quest Provide some extra time for games keep the dustbins in the campus street lights improve need lighting focus in the campus Need speed internet facility we need tours

need A.C

extend the games hours improve internet speed keep the canteen neatly Good keep the no of dustbins in the campus Improve canteen Speed up internet increase games equipments computers are not working properly GOOD COMMUNICATION SKILLS no suggestion reuired photo copying center in the campus required extra buses need pharma quest need A.C in class room 56 more responses are hidden



















## Google Forms