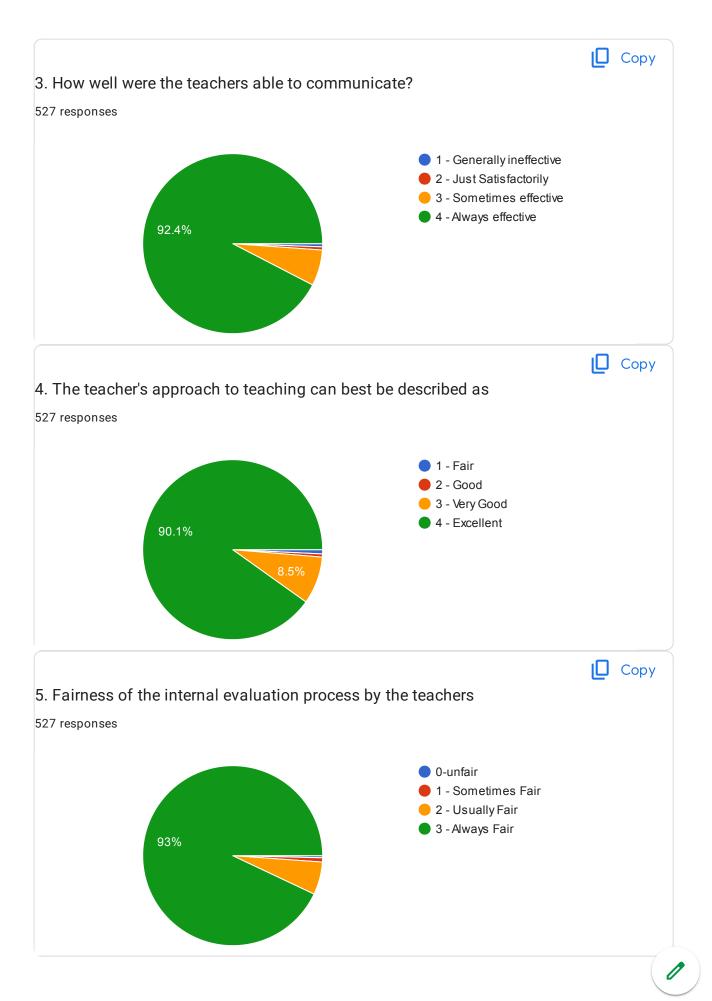

|  |  |   |
| 21Z11R0065    |  |  |   |
| 20Z11R0073    |  |  |   |
| 19Z11R0020    |  |  |   |
| 20Z11R0075    |  |  |   |
| 21Z11R0036    |  |  |   |
| 20Z11R0011    |  |  |   |
| 21Z11R0029    |  |  |   |
| 20Z11R0070    |  |  |   |
| 20Z11R0001    |  |  |   |
| 23Z11R0074    |  |  | 0 |

20Z11R0071 22Z11R0017 20Z11R0041 20Z11R0076 21Z11R0026 21Z11R0034 23Z11R0025 20Z11R0010 20Z11R0052 20Z11R0074 20Z11R0080 20Z11R0005 20Z11R0008 20Z11R0078 20Z11R0009 21Z11R0030 20Z11R0003 23Z11R0075 21Z11R0028 20Z11R0043 22Z11T0006 23Z11R0021

21Z11R0016

23Z11R0059 23Z11R0024 19Z11T0019 20Z11R0062 22Z11T0016 21Z11T0015 22Z11R0085 23Z11T0008 22Z11R0034 21Z11T0010 21Z11R0053 22Z11T0024 19Z11T0017 21Z11R0093 20Z11T0012 20Z11R0025 23Z11R0002 22Z11R0086 22Z11R0050 22Z11R0105 20Z11R0029 22Z11T0004

















Copy 16. The institution/teachers use student centric methods, such as experimental learning, participative learning and problem solving methodologies for enhancing learning experiences 525 responses 1 - Very little 2 -Some what 3 -Moderate 4 -To a great extent 93% Copy 17. Teachers encourage you to participate in extracurricular activities 525 responses 1 - Disagree 2-Neutral 3 -Agree 4 -Strongly agree 89.7%



□ Copy 18. Efforts are made by the institute/teachers to inculcate soft skills, life skills and employability skills to make you ready for the world of work 526 responses 1 - Very little 2-Some What 3 -Moderate 4 -To a great extent 93.5% Copy 19. What percentage of teachers use ICT tools such as LCD projector, Multimedia, etc. while teaching 528 responses 0 - Below 30%: W