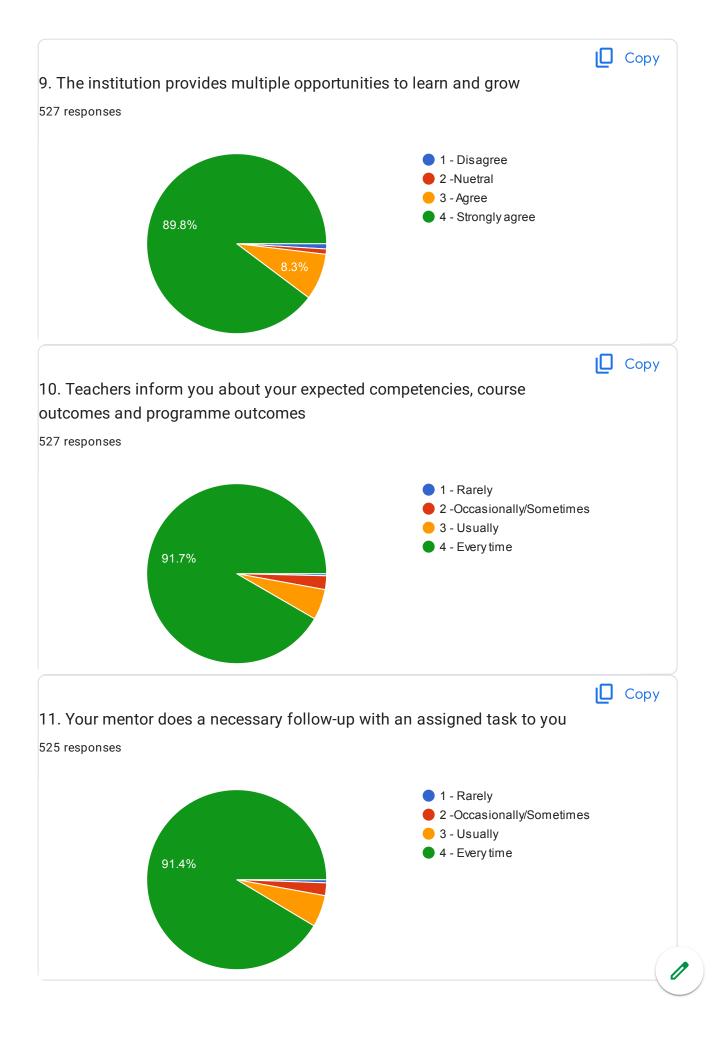

|  |   |
| 21Z11R0065    |  |  |   |
| 20Z11R0073    |  |  |   |
| 19Z11R0020    |  |  |   |
| 20Z11R0075    |  |  |   |
| 21Z11R0036    |  |  |   |
| 20Z11R0011    |  |  |   |
| 21Z11R0029    |  |  |   |
| 20Z11R0070    |  |  |   |
| 20Z11R0001    |  |  |   |
| 23Z11R0074    |  |  | 0 |

20Z11R0071 22Z11R0017 20Z11R0041 20Z11R0076 21Z11R0026 21Z11R0034 23Z11R0025 20Z11R0010 20Z11R0052 20Z11R0074 20Z11R0080 20Z11R0005 20Z11R0008 20Z11R0078 20Z11R0009 21Z11R0030 20Z11R0003 23Z11R0075 21Z11R0028 20Z11R0043 22Z11T0006 23Z11R0021

21Z11R0016

23Z11R0059 23Z11R0024 19Z11T0019 20Z11R0062 22Z11T0016 21Z11T0015 22Z11R0085 23Z11T0008 22Z11R0034 21Z11T0010 21Z11R0053 22Z11T0024 19Z11T0017 21Z11R0093 20Z11T0012 20Z11R0025 23Z11R0002 22Z11R0086 22Z11R0050 22Z11R0105 20Z11R0029 22Z11T0004

















Copy 16. The institution/teachers use student centric methods, such as experimental learning, participative learning and problem solving methodologies for enhancing learning experiences 525 responses 1 - Very little 2 -Some what 3 -Moderate 4 -To a great extent 93% Copy 17. Teachers encourage you to participate in extracurricular activities 525 responses 1 - Disagree 2-Neutral 3 -Agree 4 -Strongly agree 89.7%



□ Copy 18. Efforts are made by the institute/teachers to inculcate soft skills, life skills and employability skills to make you ready for the world of work 526 responses 1 - Very little 2-Some What 3 -Moderate 4 -To a great extent 93.5% Copy 19. What percentage of teachers use ICT tools such as LCD projector, Multimedia, etc. while teaching 528 responses 0 - Below 30%: Well