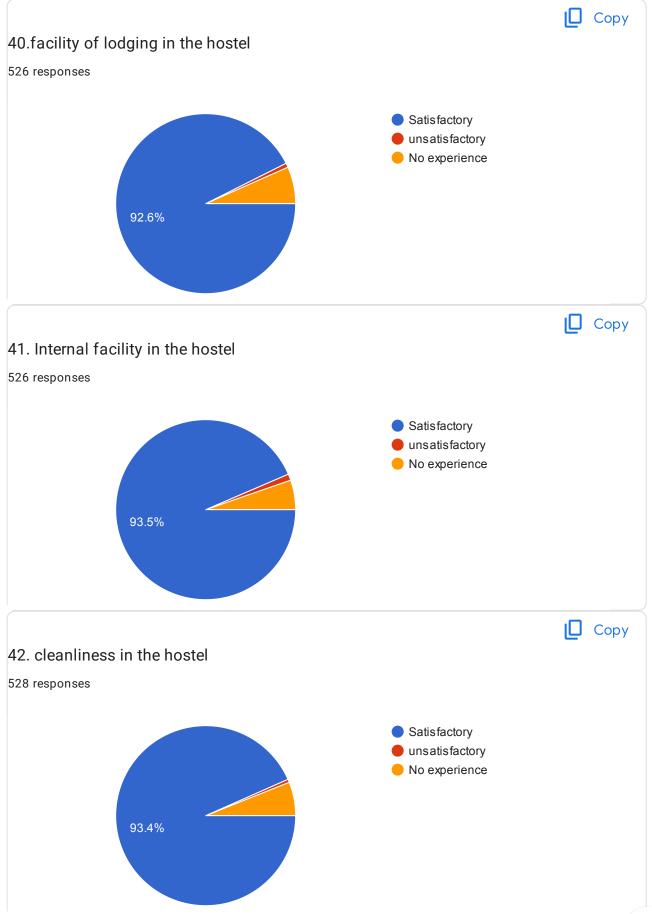

internet connection Increase internet speed more sports periods no picnics were planed and took provide A.C Buses Need culturals More internet connection No Suggestions increase internet speed Need internet facility need quest Provide some extra time for games keep the dustbins in the campus street lights improve need lighting focus in the campus Need speed internet facility we need tours

need A.C

extend the games hours improve internet speed keep the canteen neatly Good keep the no of dustbins in the campus Improve canteen Speed up internet increase games equipments computers are not working properly GOOD COMMUNICATION SKILLS no suggestion reuired photo copying center in the campus required extra buses need pharma quest need A.C in class room 56 more responses are hidden



















## Google Forms