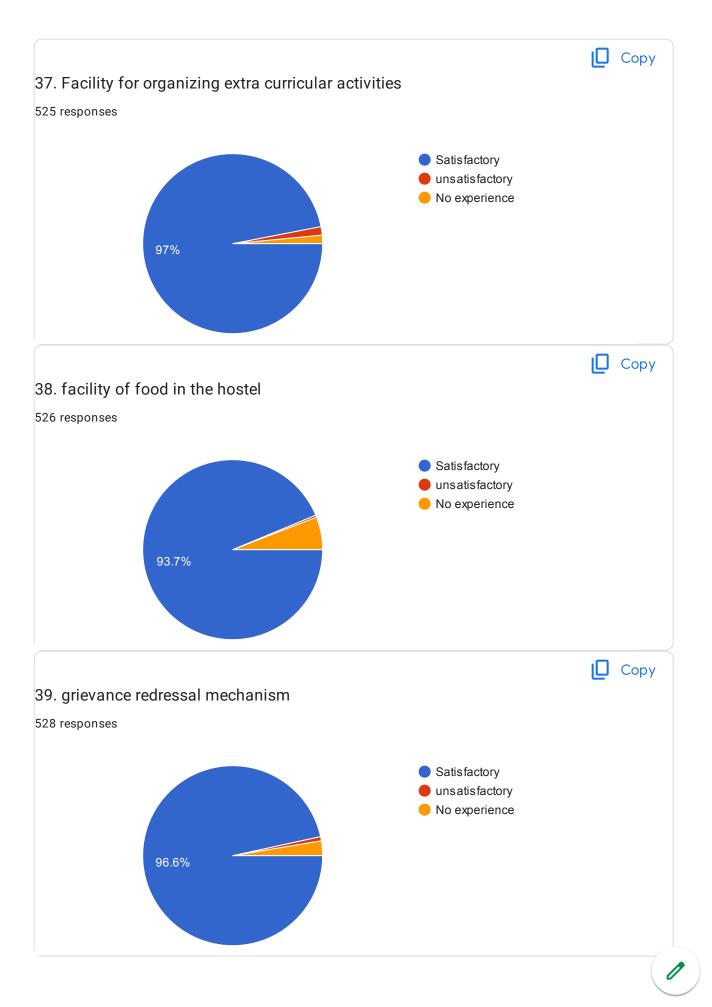

p internet connection Increase internet speed more sports periods no picnics were planed and took provide A.C Buses Need culturals More internet connection No Suggestions increase internet speed Need internet facility need quest Provide some extra time for games keep the dustbins in the campus street lights improve need lighting focus in the campus Need speed internet facility we need tours

need A.C

extend the games hours improve internet speed keep the canteen neatly Good keep the no of dustbins in the campus Improve canteen Speed up internet increase games equipments computers are not working properly GOOD COMMUNICATION SKILLS no suggestion reuired photo copying center in the campus required extra buses need pharma quest need A.C in class room 56 more responses are hidden



















## Google Forms