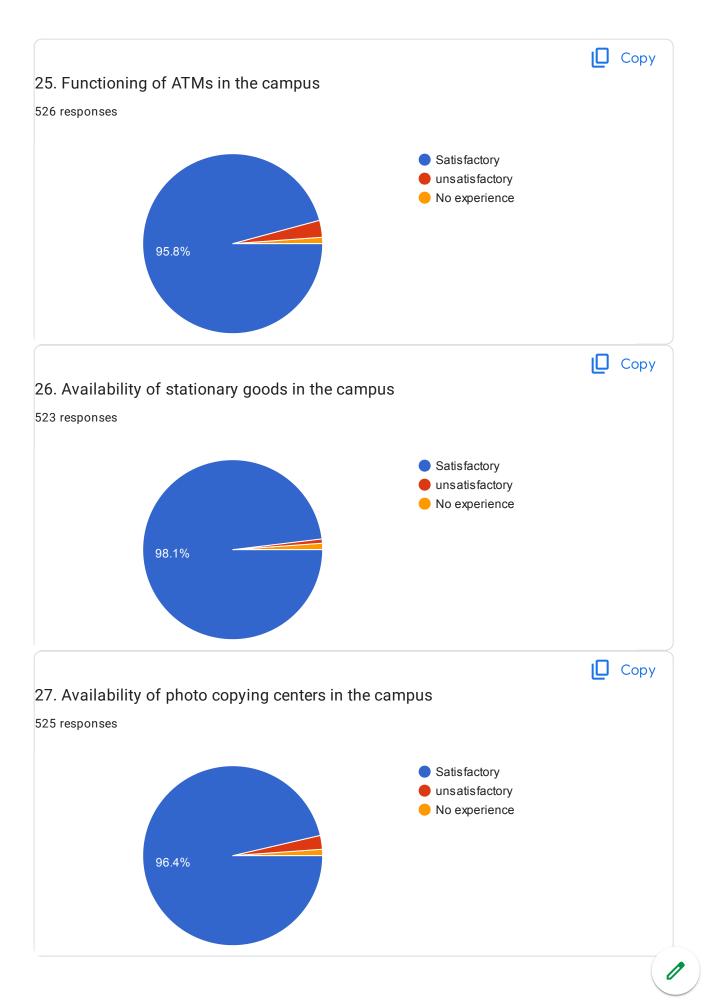

Speed up internet connection Increase internet speed more sports periods no picnics were planed and took provide A.C Buses Need culturals More internet connection No Suggestions increase internet speed Need internet facility need quest Provide some extra time for games keep the dustbins in the campus street lights improve need lighting focus in the campus Need speed internet facility we need tours

need A.C

extend the games hours improve internet speed keep the canteen neatly Good keep the no of dustbins in the campus Improve canteen Speed up internet increase games equipments computers are not working properly GOOD COMMUNICATION SKILLS no suggestion reuired photo copying center in the campus required extra buses need pharma quest need A.C in class room 56 more responses are hidden



















## Google Forms