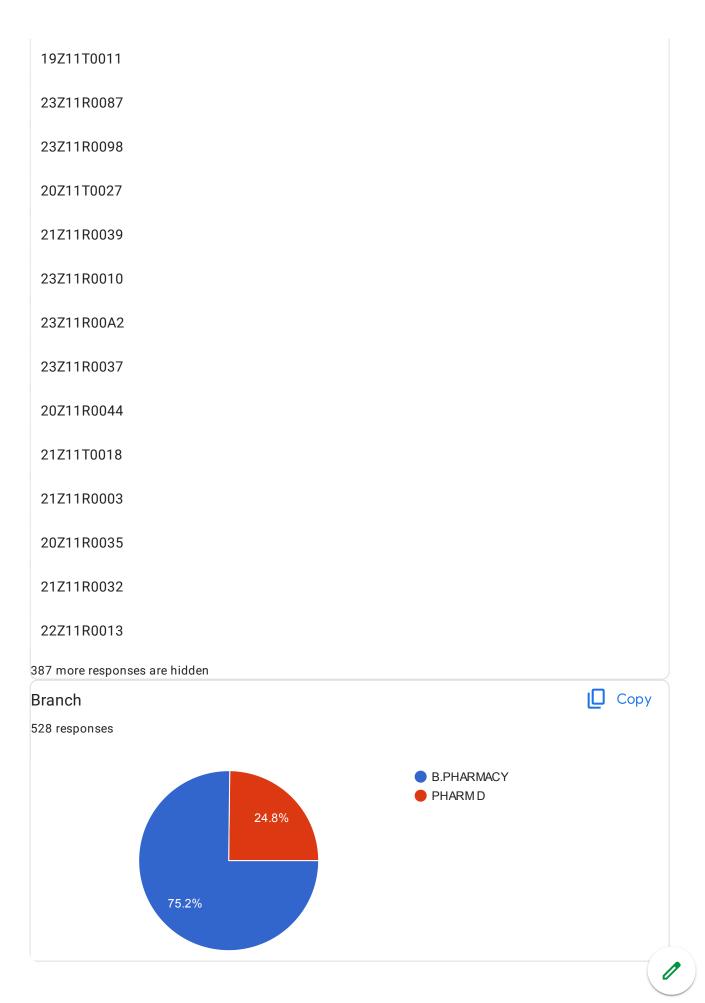

382 more responses are hidden

| H.T Number    |  |  |   |
|---------------|--|--|---|
| 528 responses |  |  |   |
| 22Z11R0015    |  |  |   |
| 20Z11R0007    |  |  |   |
| 21Z11R0031    |  |  |   |
| 21Z11R0033    |  |  |   |
| 21Z11R0027    |  |  |   |
|               |  |  |   |
| 21Z11R0051    |  |  |   |
| 20Z11R0042    |  |  |   |
| 20Z11R0004    |  |  |   |
| 21Z11R0037    |  |  |   |
| 20Z11R0072    |  |  |   |
| 21Z11R0065    |  |  |   |
| 20Z11R0073    |  |  |   |
| 19Z11R0020    |  |  |   |
| 20Z11R0075    |  |  |   |
| 21Z11R0036    |  |  |   |
| 20Z11R0011    |  |  |   |
| 21Z11R0029    |  |  |   |
| 20Z11R0070    |  |  |   |
| 20Z11R0001    |  |  |   |
| 23Z11R0074    |  |  | 0 |