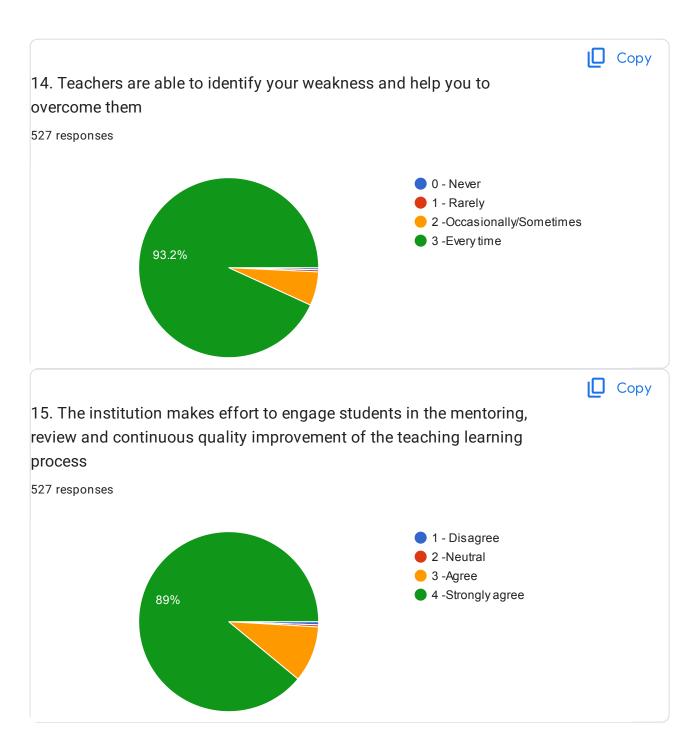

□ Copy 18. Efforts are made by the institute/teachers to inculcate soft skills, life skills and employability skills to make you ready for the world of work 526 responses 1 - Very little 2-Some What 3 -Moderate 4 -To a great extent 93.5% Copy 19. What percentage of teachers use ICT tools such as LCD projector, Multimedia, etc. while teaching 528 responses 0 - Below 30%: Well below expectations. 1 - 30-49%: Below expectations. 2 - 50-69%: Meets 93.9% expectations. 3 - 70% and above: Exceeds expectations

20. The overall quality of teaching-learning process in your institute is very good
525 responses

1 -Disagree
2-Neutral
3 -Agree
4 -StronglyAgree

| 21. Give your observation/Suggestions to improve the overall Teaching - Learning experience in your institution. |
|------------------------------------------------------------------------------------------------------------------|
| 123 responses                                                                                                    |
| no suggestions                                                                                                   |
| No suggestion                                                                                                    |
| No Suggestions                                                                                                   |
| no more suggestions                                                                                              |
| no                                                                                                               |
| no more suggetions                                                                                               |
| No suggestions                                                                                                   |
| NO                                                                                                               |
| No more suggestions                                                                                              |
| Speed internet connection                                                                                        |
| NO SUGGESTIONS                                                                                                   |
| no suggetions                                                                                                    |
| Need mobile facility                                                                                             |
| Need more culturals                                                                                              |
| Speed internet                                                                                                   |
| no moresuggetions                                                                                                |
| improve internet                                                                                                 |
| more internet speed                                                                                              |