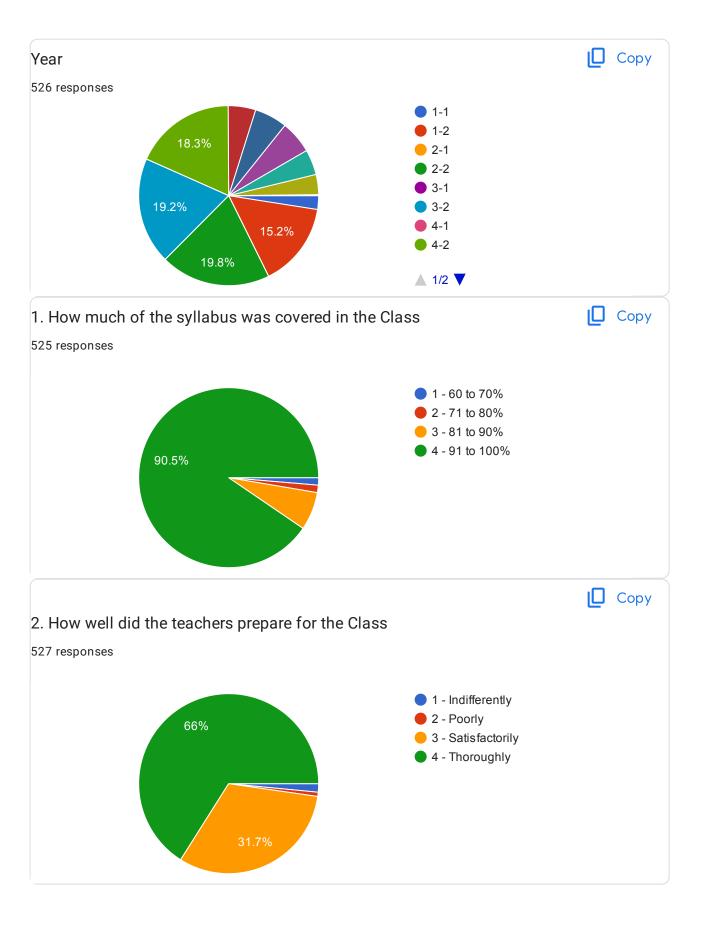

072    |  |  |   |
| 21Z11R0065    |  |  |   |
| 20Z11R0073    |  |  |   |
| 19Z11R0020    |  |  |   |
| 20Z11R0075    |  |  |   |
| 21Z11R0036    |  |  |   |
| 20Z11R0011    |  |  |   |
| 21Z11R0029    |  |  |   |
| 20Z11R0070    |  |  |   |
| 20Z11R0001    |  |  |   |
| 23Z11R0074    |  |  | 0 |

20Z11R0071 22Z11R0017 20Z11R0041 20Z11R0076 21Z11R0026 21Z11R0034 23Z11R0025 20Z11R0010 20Z11R0052 20Z11R0074 20Z11R0080 20Z11R0005 20Z11R0008 20Z11R0078 20Z11R0009 21Z11R0030 20Z11R0003 23Z11R0075 21Z11R0028 20Z11R0043 22Z11T0006 23Z11R0021

21Z11R0016

23Z11R0059 23Z11R0024 19Z11T0019 20Z11R0062 22Z11T0016 21Z11T0015 22Z11R0085 23Z11T0008 22Z11R0034 21Z11T0010 21Z11R0053 22Z11T0024 19Z11T0017 21Z11R0093 20Z11T0012 20Z11R0025 23Z11R0002 22Z11R0086 22Z11R0050 22Z11R0105 20Z11R0029 22Z11T0004

















Copy 16. The institution/teachers use student centric methods, such as experimental learning, participative learning and problem solving methodologies for enhancing learning experiences 525 responses 1 - Very little 2 -Some what 3 -Moderate 4 -To a great extent 93% Copy 17. Teachers encourage you to participate in extracurricular activities 525 responses 1 - Disagree 2-Neutral 3 -Agree 4 -Strongly agree 89.7%



□ Copy 18. Efforts are made by the institute/teachers to inculcate soft skills, life skills and employability skills to make you ready for the world of work 526 responses 1 - Very little 2-Some What 3 -Moderate 4 -To a great extent 93.5% Copy 19. What percentage of teachers use ICT tools such as LCD projector, Multimedia, etc. while teaching 528 responses 0 - Below 30