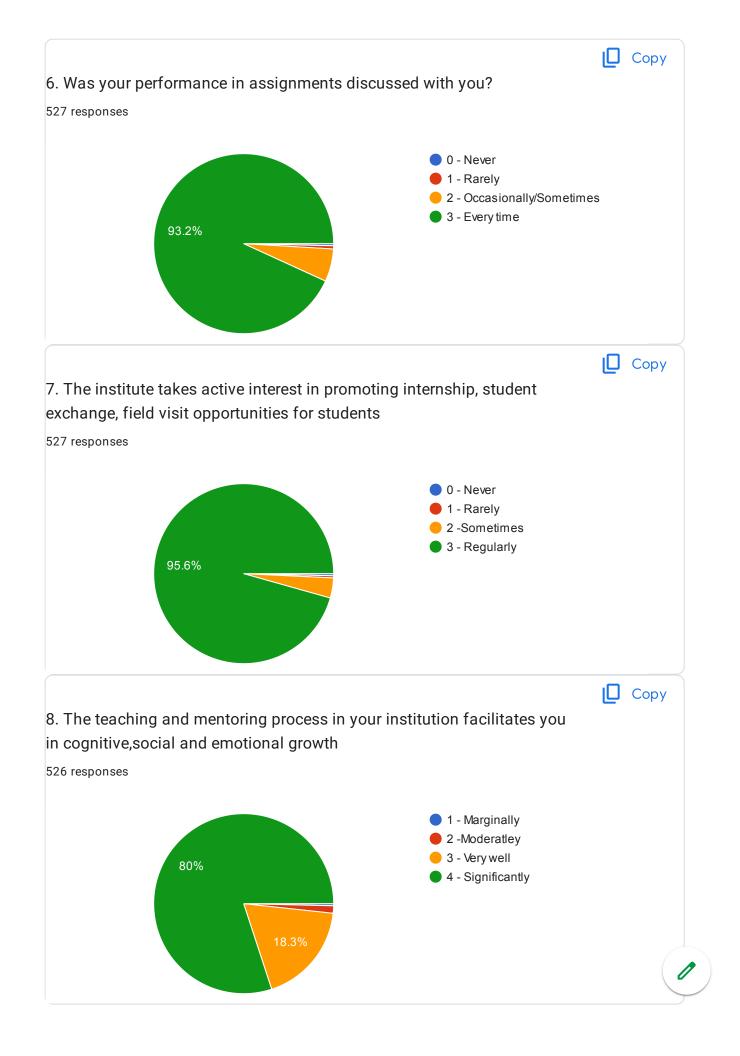

|  |  |   |
| 21Z11R0065    |  |  |   |
| 20Z11R0073    |  |  |   |
| 19Z11R0020    |  |  |   |
| 20Z11R0075    |  |  |   |
| 21Z11R0036    |  |  |   |
| 20Z11R0011    |  |  |   |
| 21Z11R0029    |  |  |   |
| 20Z11R0070    |  |  |   |
| 20Z11R0001    |  |  |   |
| 23Z11R0074    |  |  | 0 |

20Z11R0071 22Z11R0017 20Z11R0041 20Z11R0076 21Z11R0026 21Z11R0034 23Z11R0025 20Z11R0010 20Z11R0052 20Z11R0074 20Z11R0080 20Z11R0005 20Z11R0008 20Z11R0078 20Z11R0009 21Z11R0030 20Z11R0003 23Z11R0075 21Z11R0028 20Z11R0043 22Z11T0006 23Z11R0021

21Z11R0016

23Z11R0059 23Z11R0024 19Z11T0019 20Z11R0062 22Z11T0016 21Z11T0015 22Z11R0085 23Z11T0008 22Z11R0034 21Z11T0010 21Z11R0053 22Z11T0024 19Z11T0017 21Z11R0093 20Z11T0012 20Z11R0025 23Z11R0002 22Z11R0086 22Z11R0050 22Z11R0105 20Z11R0029 22Z11T0004

















Copy 16. The institution/teachers use student centric methods, such as experimental learning, participative learning and problem solving methodologies for enhancing learning experiences 525 responses 1 - Very little 2 -Some what 3 -Moderate 4 -To a great extent 93% Copy 17. Teachers encourage you to participate in extracurricular activities 525 responses 1 - Disagree 2-Neutral 3 -Agree 4 -Strongly agree 89.7%



□ Copy 18. Efforts are made by the institute/teachers to inculcate soft skills, life skills and employability skills to make you ready for the world of work 526 responses 1 - Very little 2-Some What 3 -Moderate 4 -To a great extent 93.5% Copy 19. What percentage of teachers use ICT tools such as LCD projector, Multimedia, etc. while teaching 528 responses 0 - Below 30%: Wel