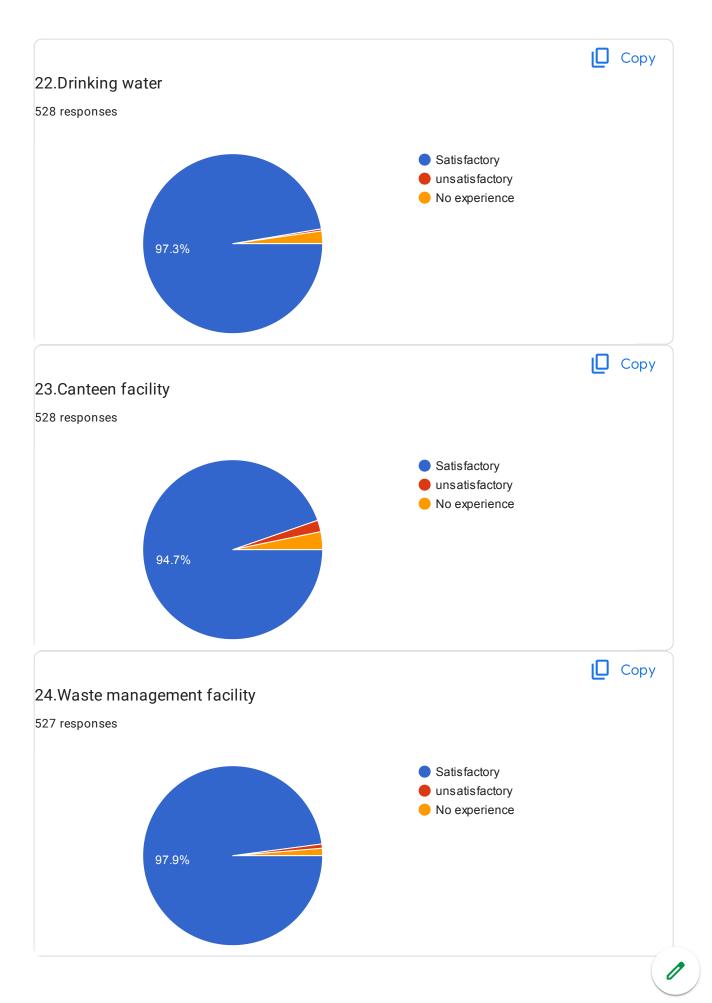

an Speed up internet connection Increase internet speed more sports periods no picnics were planed and took provide A.C Buses Need culturals More internet connection No Suggestions increase internet speed Need internet facility need quest Provide some extra time for games keep the dustbins in the campus street lights improve need lighting focus in the campus Need speed internet facility we need tours

need A.C

extend the games hours improve internet speed keep the canteen neatly Good keep the no of dustbins in the campus Improve canteen Speed up internet increase games equipments computers are not working properly GOOD COMMUNICATION SKILLS no suggestion reuired photo copying center in the campus required extra buses need pharma quest need A.C in class room 56 more responses are hidden



















## Google Forms