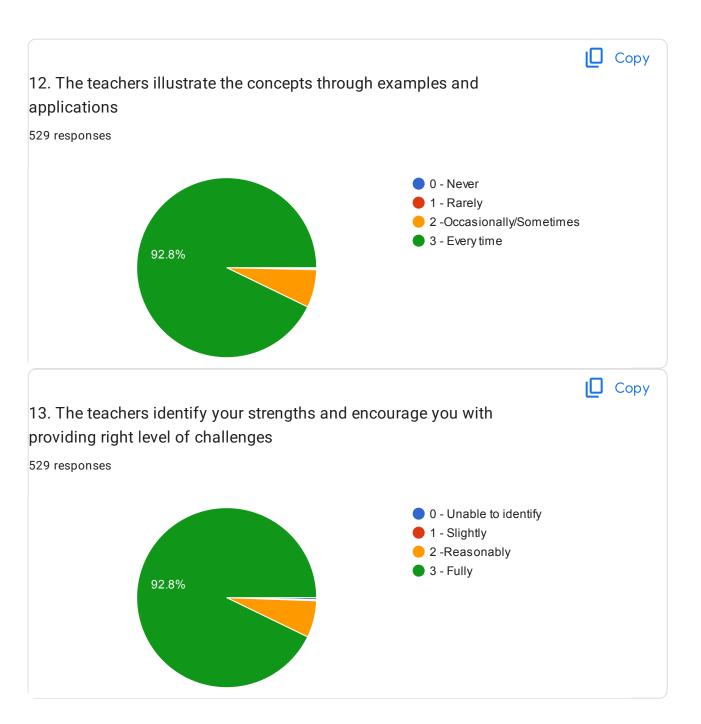

Copy 16. The institution/teachers use student centric methods, such as experimental learning, participative learning and problem solving methodologies for enhancing learning experiences 525 responses 1 - Very little 2 -Some what 3 -Moderate 4 -To a great extent 93% Copy 17. Teachers encourage you to participate in extracurricular activities 525 responses 1 - Disagree 2-Neutral 3 -Agree 4 -Strongly agree 89.7%